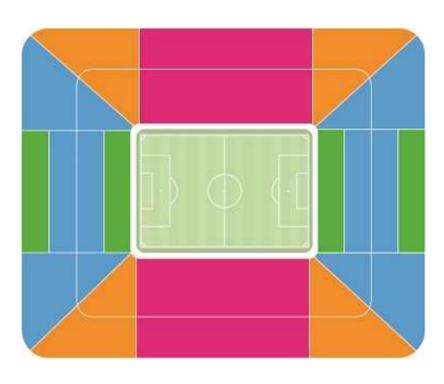

## TICKET CATEGORIES UEFA EURO 2016 KEY INFORMATION & FACTS

The following principles are used to define the categories in the different stadiums:

Category () >> Centrally positioned

Category 2 >> Mainly in the corners

Category (3) >> Behind the goals

Category 4 >> Behind the goals on the lowest and highest levels

The precise location of the categories depends on the exact layout of each particular stadium.

Accessibility tickets

- Wheelchair users
- Easy Access

Layout of ticket categories